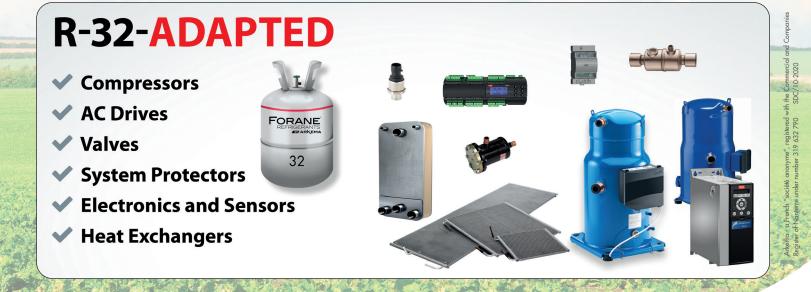

## FORANE 32 – LOW-GWP R-410A REPLACEMENT

Forane<sup>®</sup> 32 (R-32) has become one of the most prevalent and broadly accepted low-GWP R-410A replacement products across the globe. Implementation of R-32 into HVAC equipment requires components that are specifically designed and approved for use with the refrigerant. One manufacturer that is leading the way with a full range of products approved for R-32 is Danfoss. Their range of products include compressors, AC drives, valves, system protectors, electronics/sensors, and optimized heat exchangers.

## DANFOSS DSF COMPRESSORS

- Full range (7.5-44 ton) of fixed-speed scroll compressors equipped with intermediate discharge valve (IDVs) technology to meet the latest seasonal efficiency requirements
- Mitigates the impact of high discharge gas temperature, without the need for costly liquid or vapor injection
- +10% volumetric capacity vs. R-410A for the same compressor size
- +2-5% energy efficiency vs. R-410A
- Wide operating map, suitable for use in reversible(heat-pump) systems